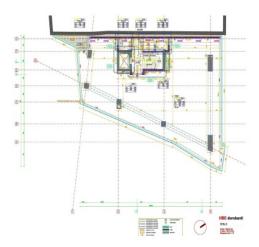

## officefinder.ro

# Office to let

## **HBC** Dorobanti

Bucharest, Sector 1, Street Emil Pangratii, No. 30A



#### **Building information**

| Building status      | Existing     |
|----------------------|--------------|
| Year of construction | 2014         |
| Parking ratio        | 1 / 107 sq m |
| Total building area  | 2 900 sq m   |

#### **Commercial terms**

| Office space*      | after login * |
|--------------------|---------------|
| Parking            | after login * |
| Service charge*    | after login * |
| Minimum lease term | after login * |
| Availability       | after login * |

\* Asking terms for m<sup>2</sup>/month

#### Location



#### Available space

**Building completely leased** 



# office**finder.ro**

## Typical floor plan



### Public transport

Metro: M2

Bus: 131, 282, 301, 330, 331, 335