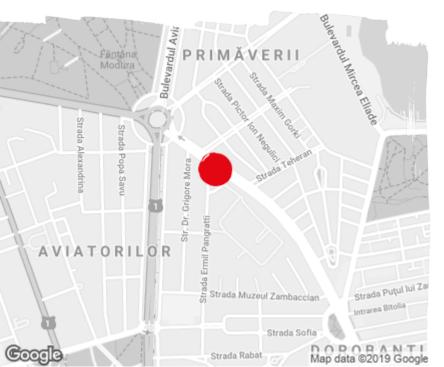

#### Location

### Public transport

Metro: M2

Bus: 131, 282, 301, 330, 331, 335